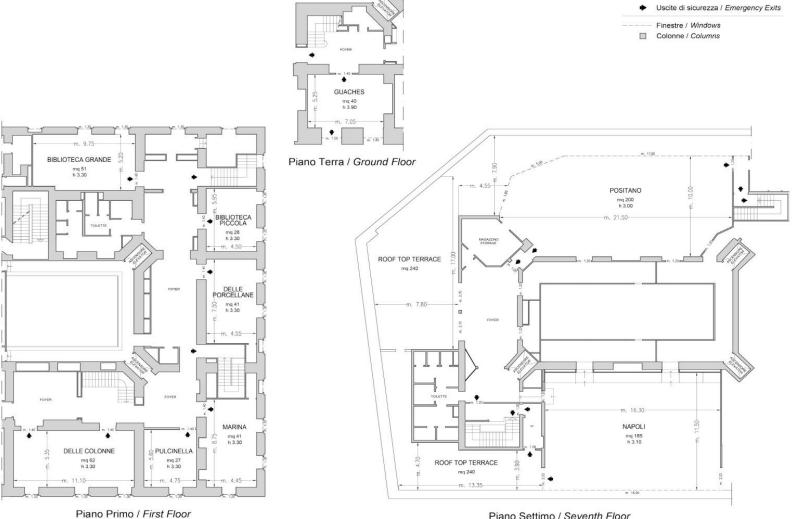

### Meetings & Events

Meeting rooms: 9 Capacity (theatre style): 200 max

The Terminus adds something a little special to any meeting, convention or event in Naples.

9 modern conference rooms for up to 200 people – all equipped with the latest technology – and an experienced event team will help deliver your event with flair.

### Terminus NAPOLI

Piano Settimo / Seventh Floor

| Meeting rooms               | Area mq / ft.          | L x W mt. / ft.            | Height mt. / ft. | Theatre | Class<br>room | Conference<br>table/ U-shape | Cabaret<br>style^ | Cocktail reception | Banquet |
|-----------------------------|------------------------|----------------------------|------------------|---------|---------------|------------------------------|-------------------|--------------------|---------|
| Positano°                   | 228<br>2454,25         | 22,80×10,00<br>74,78×32,80 | 3<br>9,84        | 200     | 120           | 50                           | 120               | 282                | 120     |
| Delle Colonne $^{\circ}$    | 62<br>667,12           | 11,10x5,35<br>36,42x17,55  | 3,3<br>10,83     | 60      | 30            | 24                           |                   | ÷                  | ÷       |
| Pulcinella°                 | 27<br>290,52           | 4,75×5,60<br>15,58×18,37   | 3,3<br>10,83     |         | 12            | 12-9                         | -                 | -                  | -       |
| Marina°                     | 41<br>441,16           | 4,45x8,75<br>14,60x28,71   | 3,3<br>10,83     | 40      | 25            | 18                           | -                 | -                  | -       |
| Biblioteca Grande°          | 51<br>548,76           | 9,75×5,20<br>31,99×17,06   | 3,3<br>10,83     | 50      | 24            | 23                           | -                 | -                  | -       |
| Biblioteca Piccola°         | 28<br>301,28           | 5,95×4,50<br>19,52×14,76   | 3,3<br>10,83     | 20      |               | 12-9                         | -                 | -                  | -       |
| Delle Porcellane $^{\circ}$ | 41<br>441,16           | 7,50x4,55<br>24,61x14,93   | 3,3<br>10,83     | 30      | 20            | 18 - 14                      | -                 | ×1                 | ÷       |
| Napoli°                     | 185<br>1991,38         | 16,30×11,50<br>53,46×37,11 | 3,10<br>10,16    | -       |               | -                            | -                 | 220                | 100     |
| Odeon Restaurant°           | 1 <i>77</i><br>1904,52 | -                          | -                | -       | -             | -                            | -                 | -                  | 120     |
| Roof Top Terrace            | 240<br>2583,42         | -                          | -                | -       | ~             | -                            | -                 | 200                |         |

° Daylight

^ Cabaret style: Diameter tables cm 180, up to 8 pax each or diameter tables cm 123 up to 6 pax each