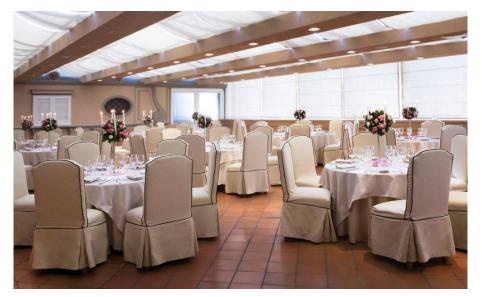

### Meetings & Events

Meeting rooms: 9 Capacity (theatre style): 200 max

The Terminus adds something a little special to any meeting, convention or event in Naples.

9 modern conference rooms for up to 200 people – all equipped with the latest technology – and an experienced event team will help deliver your event with flair.

### Terminus NAPOLI

Piano Settimo / Seventh Floor

| Meeting rooms               | Area mq / ft.          | L x W mt. / ft.            | Height mt. / ft. | Theatre | Class<br>room | Conference<br>table/ U-shape | Cabaret<br>style^ | Cocktail reception | Banquet |
|-----------------------------|------------------------|----------------------------|------------------|---------|---------------|------------------------------|-------------------|--------------------|---------|
| Positano°                   | 228<br>2454,25         | 22,80×10,00<br>74,78×32,80 | 3<br>9,84        | 200     | 120           | 50                           | 120               | 282                | 120     |
| Delle Colonne $^{\circ}$    | 62<br>667,12           | 11,10x5,35<br>36,42x17,55  | 3,3<br>10,83     | 60      | 30            | 24                           |                   | ÷                  | ÷       |
| Pulcinella°                 | 27<br>290,52           | 4,75×5,60<br>15,58×18,37   | 3,3<br>10,83     |         | 12            | 12-9                         | -                 | -                  | -       |
| Marina°                     | 41<br>441,16           | 4,45x8,75<br>14,60x28,71   | 3,3<br>10,83     | 40      | 25            | 18                           | -                 | -                  | -       |
| Biblioteca Grande°          | 51<br>548,76           | 9,75×5,20<br>31,99×17,06   | 3,3<br>10,83     | 50      | 24            | 23                           | -                 | -                  | -       |
| Biblioteca Piccola°         | 28<br>301,28           | 5,95×4,50<br>19,52×14,76   | 3,3<br>10,83     | 20      |               | 12-9                         | -                 | -                  | -       |
| Delle Porcellane $^{\circ}$ | 41<br>441,16           | 7,50x4,55<br>24,61x14,93   | 3,3<br>10,83     | 30      | 20            | 18 - 14                      | -                 | ×1                 | ÷       |
| Napoli°                     | 185<br>1991,38         | 16,30×11,50<br>53,46×37,11 | 3,10<br>10,16    | -       |               | -                            | -                 | 220                | 100     |
| Odeon Restaurant°           | 1 <i>77</i><br>1904,52 | -                          | -                | -       | -             | -                            | -                 | -                  | 120     |
| Roof Top Terrace            | 240<br>2583,42         | -                          | -                | -       | ~             | -                            | -                 | 200                |         |