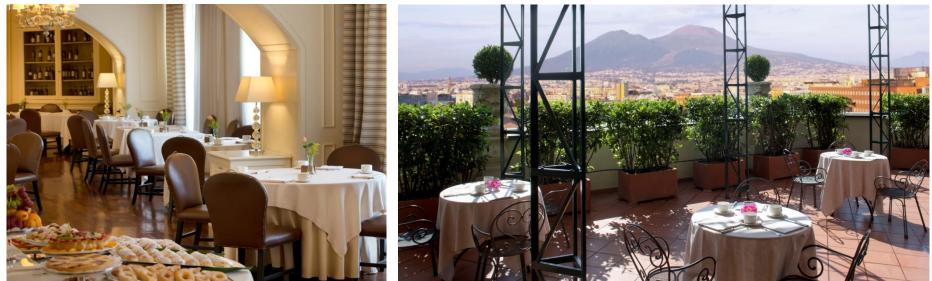

#### **Restaurant & Bar**

The Odeon by Eataly restaurant at the Terminus is a wonderful choice for dining in Naples, offering an exquisite menu of traditional Italian dishes and plenty of local Neapolitan favorites.

Enjoy leisurely coffees, light snacks or indulgent cocktails in our Buddy bar, or spend a romantic evening in our rooftop garden, accompanied by stunning views across the Gulf of Naples and sometimes live piano music in the spring and summer.