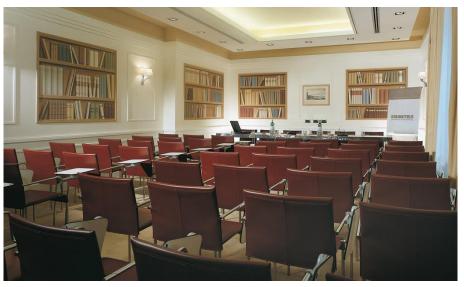

### Meetings & Events

Meeting rooms: 9 Capacity (theatre style): 200 max

The Terminus adds something a little special to any meeting, convention or event in Naples.

9 modern conference rooms for up to 200 people – all equipped with the latest technology – and an experienced event team will help deliver your event with flair.

### Terminus NAPOLI

Piano Settimo / Seventh Floor

| Meeting rooms               | Area mq / ft.          | L x W mt. / ft.            | Height mt. / ft. | Theatre | Class<br>room | Conference<br>table/ U-shape | Cabaret<br>style^ | Cocktail reception | Banquet |
|-----------------------------|------------------------|----------------------------|------------------|---------|---------------|------------------------------|-------------------|--------------------|---------|
| Positano°                   | 228<br>2454,25         | 22,80×10,00<br>74,78×32,80 | 3<br>9,84        | 200     | 120           | 50                           | 120               | 282                | 120     |
| Delle Colonne $^{\circ}$    | 62<br>667,12           | 11,10x5,35<br>36,42x17,55  | 3,3<br>10,83     | 60      | 30            | 24                           |                   | ÷                  | ÷       |
| Pulcinella°                 | 27<br>290,52           | 4,75×5,60<br>15,58×18,37   | 3,3<br>10,83     |         | 12            | 12-9                         | -                 | -                  | -       |
| Marina°                     | 41<br>441,16           | 4,45x8,75<br>14,60x28,71   | 3,3<br>10,83     | 40      | 25            | 18                           | -                 | -                  | -       |
| Biblioteca Grande°          | 51<br>548,76           | 9,75×5,20<br>31,99×17,06   | 3,3<br>10,83     | 50      | 24            | 23                           | -                 | -                  | -       |
| Biblioteca Piccola°         | 28<br>301,28           | 5,95×4,50<br>19,52×14,76   | 3,3<br>10,83     | 20      |               | 12-9                         | -                 | -                  | -       |
| Delle Porcellane $^{\circ}$ | 41<br>441,16           | 7,50x4,55<br>24,61x14,93   | 3,3<br>10,83     | 30      | 20            | 18 - 14                      | -                 | ×1                 | ÷       |
| Napoli°                     | 185<br>1991,38         | 16,30×11,50<br>53,46×37,11 | 3,10<br>10,16    | -       |               | -                            | -                 | 220                | 100     |
| Odeon Restaurant°           | 1 <i>77</i><br>1904,52 | -                          | -                | -       | -             | -                            | -                 | -                  | 120     |
| Roof Top Terrace            | 240<br>2583,42         | -                          | -                | -       | ~             | -                            | -                 | 200                |         |