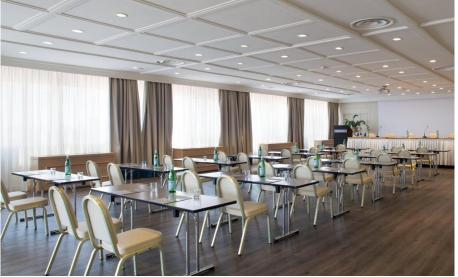

### Meetings & Events

Meeting rooms: 9 Capacity (theatre style): 200 max

The Terminus adds something a little special to any meeting, convention or event in Naples.

9 modern conference rooms for up to 200 people – all equipped with the latest technology – and an experienced event team will help deliver your event with flair.

### Terminus NAPOLI

Piano Settimo / Seventh Floor

| Meeting rooms               | Area mq / ft.          | L x W mt. / ft.            | Height mt. / ft. | Theatre | Class<br>room | Conference<br>table/ U-shape | Cabaret<br>style^ | Cocktail reception | Banquet |
|-----------------------------|------------------------|----------------------------|------------------|---------|---------------|------------------------------|-------------------|--------------------|---------|
| Positano°                   | 228<br>2454,25         | 22,80×10,00<br>74,78×32,80 | 3<br>9,84        | 200     | 120           | 50                           | 120               | 282                | 120     |
| Delle Colonne $^{\circ}$    | 62<br>667,12           | 11,10x5,35<br>36,42x17,55  | 3,3<br>10,83     | 60      | 30            | 24                           |                   | ÷                  | ÷       |
| Pulcinella°                 | 27<br>290,52           | 4,75×5,60<br>15,58×18,37   | 3,3<br>10,83     |         | 12            | 12-9                         | -                 | -                  | -       |
| Marina°                     | 41<br>441,16           | 4,45x8,75<br>14,60x28,71   | 3,3<br>10,83     | 40      | 25            | 18                           | -                 | -                  | -       |
| Biblioteca Grande°          | 51<br>548,76           | 9,75×5,20<br>31,99×17,06   | 3,3<br>10,83     | 50      | 24            | 23                           | -                 | -                  | -       |
| Biblioteca Piccola°         | 28<br>301,28           | 5,95×4,50<br>19,52×14,76   | 3,3<br>10,83     | 20      |               | 12-9                         | -                 | -                  | -       |
| Delle Porcellane $^{\circ}$ | 41<br>441,16           | 7,50x4,55<br>24,61x14,93   | 3,3<br>10,83     | 30      | 20            | 18 - 14                      | -                 | ×1                 | ÷       |
| Napoli°                     | 185<br>1991,38         | 16,30×11,50<br>53,46×37,11 | 3,10<br>10,16    | -       |               | -                            | -                 | 220                | 100     |
| Odeon Restaurant°           | 1 <i>77</i><br>1904,52 | -                          | -                | -       | -             | -                            | -                 | -                  | 120     |
| Roof Top Terrace            | 240<br>2583,42         | -                          | -                | -       | ~             | -                            | -                 | 200                |         |